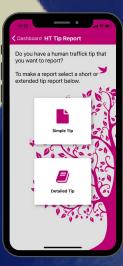

#### **Coming Home Mobile App**

- **HT Tip Report**: Victims in your care can report with ease.
- E-Learning: Link jobs and companies for clients and mentees looking for new employment.
- Chat Feature: Safe, digital chatting in realtime communication with the online mentor case management system.